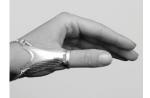

2 A bracelet is included with the splint. The length can be adjusted by a local jeweler or returned to us for adjustments.

Proximal Volar Extension (PVX) is used to stabilize under the head of the metacarpal joint to reduce hyperextension. No measurement is needed. PVX can be manually adjusted to fit the curvature of the palm.