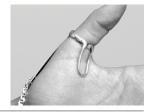

A bracelet is included with the splint. The length can be adjusted by a local jeweler or returned to us for adjustments.

1 Choose the smallest Round Ringsizer that is snug when it slides over the IP joint.

2 A bracelet is included with the splint. The length can be adjusted by a local jeweler or returned to us for adjustments.

Proximal Volar Extension (PVX) is used to stabilize under the head of the metacarpal joint to reduce hyperextension. No measurement is needed. PVX can be manually adjusted to fit the curvature of the palm.