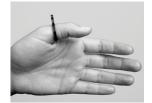

2 A bracelet is included with the splint. The length can be adjusted by a local jeweler or returned to us for adjustments.

Proximal Volar Extension (PVX) is used to stabilize under the head of the metacarpal joint to reduce hyperextension. No measurement is needed. PVX can be manually adjusted to fit the curvature of the palm.