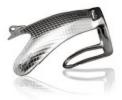

## STABLE THUMB SPLINT (ST) WITH PVX

Hyperextension of the MCP Joint with CMC Joint Involvement

**I** Choose the smallest Round Ringsizer that is snug when it slides over the IP joint.

- 2 A bracelet is included with the splint. The length can be adjusted by a local jeweler or returned to us for adjustments.
- 3 Proximal Volar Extension (PVX) is used to stabilize under the head of the metacarpal joint to reduce hyperextension. No measurement is needed. PVX can be manually adjusted to fit the curvature of the palm.